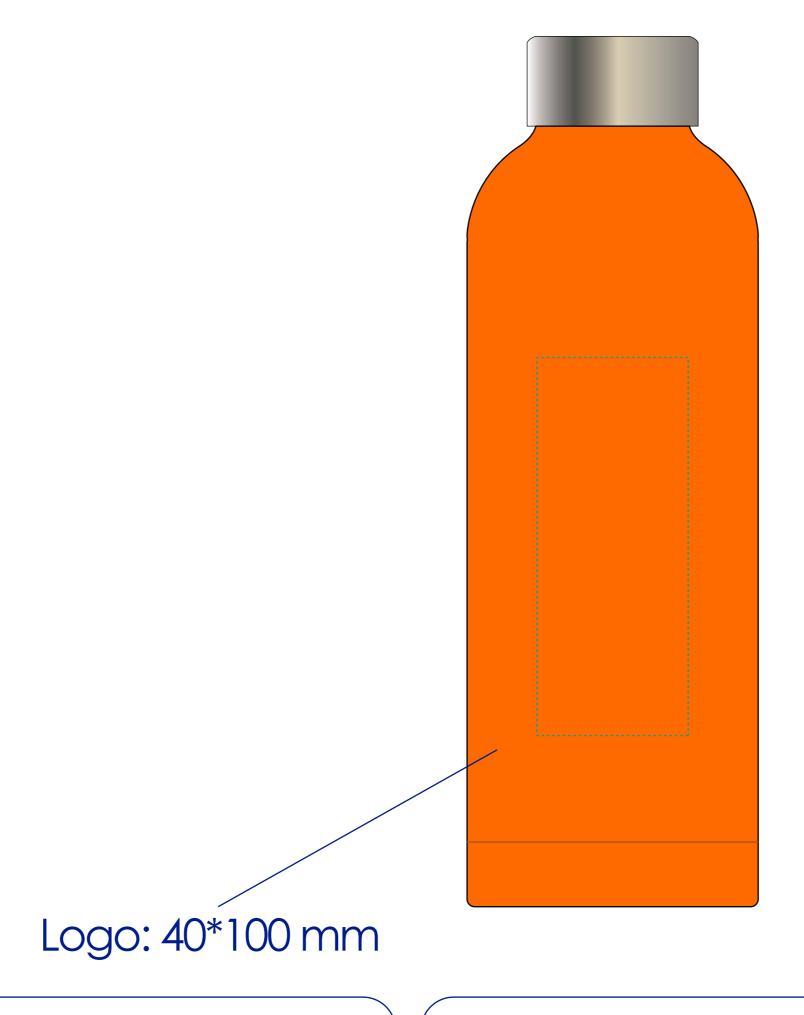

### **Product Colour**

Silver Lid

1505c Body

Water Bottle 77\*77\*230 mm, 500 ml Capacity Branding Method: Printed

## Logo Size